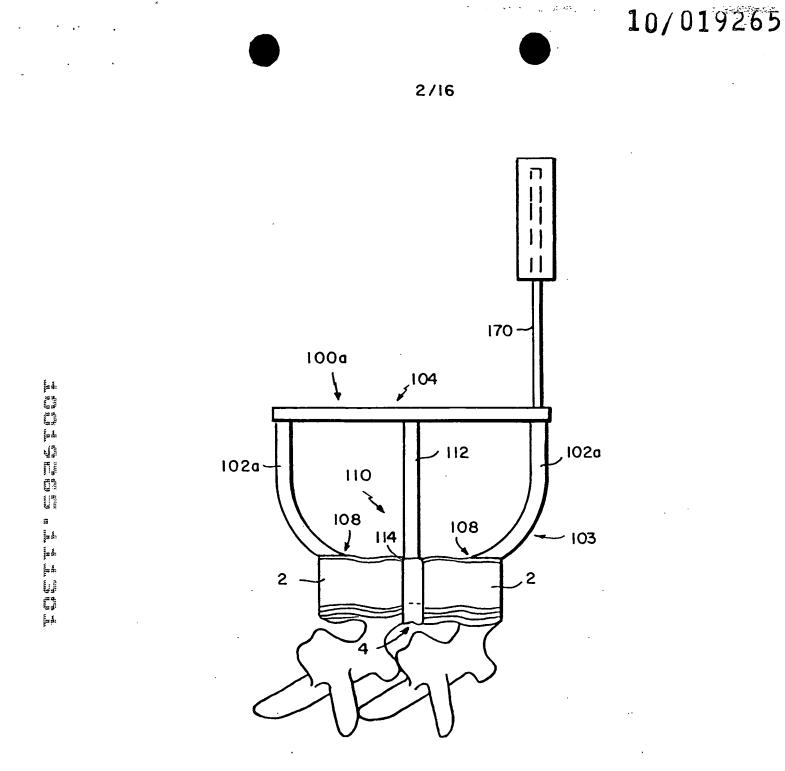

FIG. 2A



FIG.2B











FIG.3B





·. .

FIG.3C



FIG.3D



ւթու նորկ գլուս այցու այցու այու կլուս գլուս գլուս այն անց գնու հետ կուն այցու թու եռոն հետը չեռ էթու ուսեն ուսեն ուսեն հուլի երուն էրուն չեր հետն ենչոն չեր





FIG.5B







FIG.6A



ոքու քուկ մուս երու պատուպետ ոս ընտու քուն տարել երուկ մուն կուն Դես երոյի մեստ էլու էլու էլու էլու ծունի ոսի մեստ իեսի էլու ենսին դես եր

8/16





سوال المراقبة المراقب المراقبة الم 9/16  $160^{160^{\circ}}$   $19^{19^{\circ}}$   $406^{404}$   $406^{404}$   $412^{408}$   $408^{400}$   $161^{\circ}$  $160^{\circ}$ 

2

FIG. 7C

10/019265



منية فليبة أقريب مالا الرية بسية فلاس الأسمار من الإسلام الله منها الاسمار الم



10/16

• • • •



FIG. 9

FIG. 10



FIG. IIA



معلم والاعلى والله معلم واللافع والله والله المعلم والله معلم معلم والله معلم وال